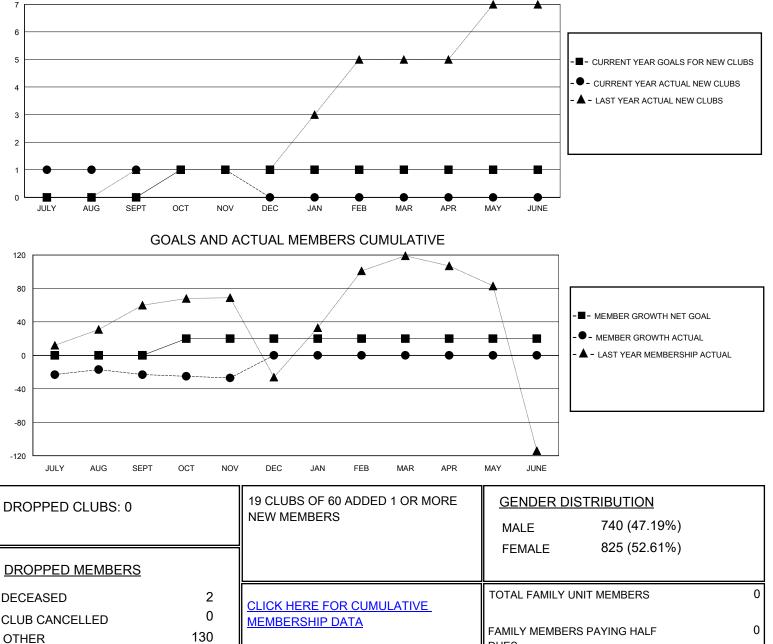

## District 301D1

Results as of: 11/30/2024

| GMT:                       | LOCATION PHILIPPINES |           |               |                            |                         |                         | GMT CA                                             |
|----------------------------|----------------------|-----------|---------------|----------------------------|-------------------------|-------------------------|----------------------------------------------------|
| Clubs                      |                      |           |               | Members                    |                         |                         |                                                    |
| RESULTS FOR 2024-2025      |                      |           |               | RESULTS FOR 2024-2025      |                         |                         |                                                    |
| QUARTER                    | NEW CLUB GOAL        | NEW CLUBS | DROPPED CLUBS | QUARTER MEN                | IBER GROWTH NET<br>GOAL | MEMBER GROWTH<br>ACTUAL | DROPPED<br>MEMBERS ACTUAL<br>(including transfers) |
| JULY/AUG/SEPT              | 0                    | 1         | 0             | JULY/AUG/SEPT              | 0                       | 105                     | 111                                                |
| OCT/NOV/DEC<br>JAN/FEB/MAR | 0                    | 0<br>0    | 0             | OCT/NOV/DEC<br>JAN/FEB/MAR | 20<br>0                 | 22<br>0                 | 21<br>0                                            |
| APR/MAY/JUNE               | 0                    | 0         | 0             | APR/MAY/JUNE               | 0                       | 0                       | 0                                                  |
| 7                          | GOALS                | AND ACTUA | L NEW CLUBS C | UMULATIVE                  |                         |                         |                                                    |